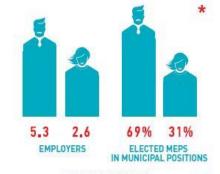

#### MEN ARE IN HIGHER POSITIONS EVEN

in the areas dominated by women

- # Education
- # Healthcare
- # Municipalities
- # Public administration

THE SAEIMA ®

OF THE REPUBLIC OF LATVIA —
members of parliament