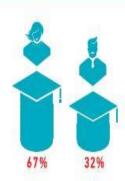

**224** 

**₹76** 

The level of higher

EDUCATION

education in Latvia in 2012

27 countries