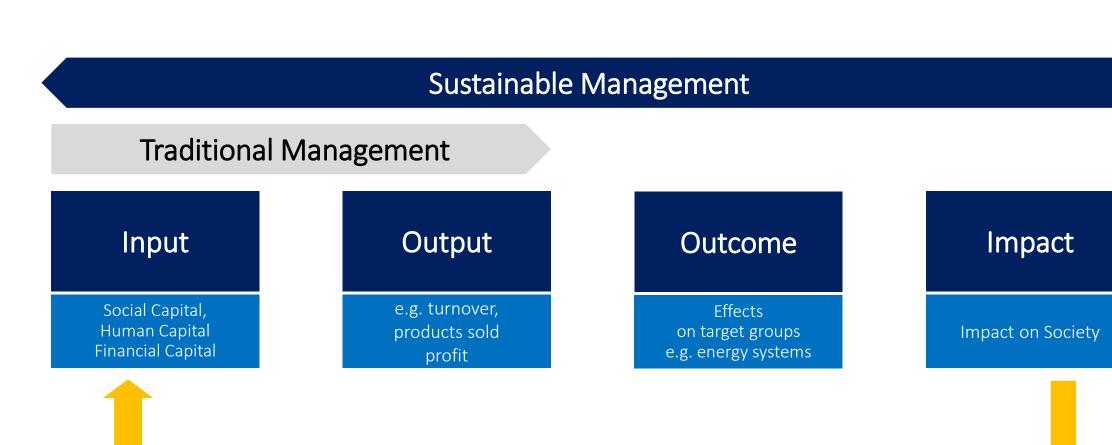

f all studies show a positive correlation between sustainability and profit

80% of all studies, show a positive influence of sustainability on the stock price

Non-sustainable businesses lost in average 1.9 billion Euro more during the financial crises



# **Current Business Models get under pressure**



# Integrative Growth through Sustainable Business



### Integration of Sustainability in Corporate Management



#### -VALUE CREATION-

Positive impact

Leadership/MAnagement

Compliance and Business Law

Product Development / Research and Development

Finance / HR / Controlling

Procurement

Production

Marketing

Sales

Customer Service INTEGRATIVE MANAGEMENT

becomes more important

-VALUE PROTECTION -

Avoid negative impact

# M3TRIX Modell for sustainable business transformation



Thinking the Present from the Future



#### Responsible Leadership in Rising Economies

23-25 October 2019, Bled, Slovenia





# WISE

World Institute for Sustainability and Ethics in Rising Economies

Contact: SCHMIDPETER@M3TRIX.DE