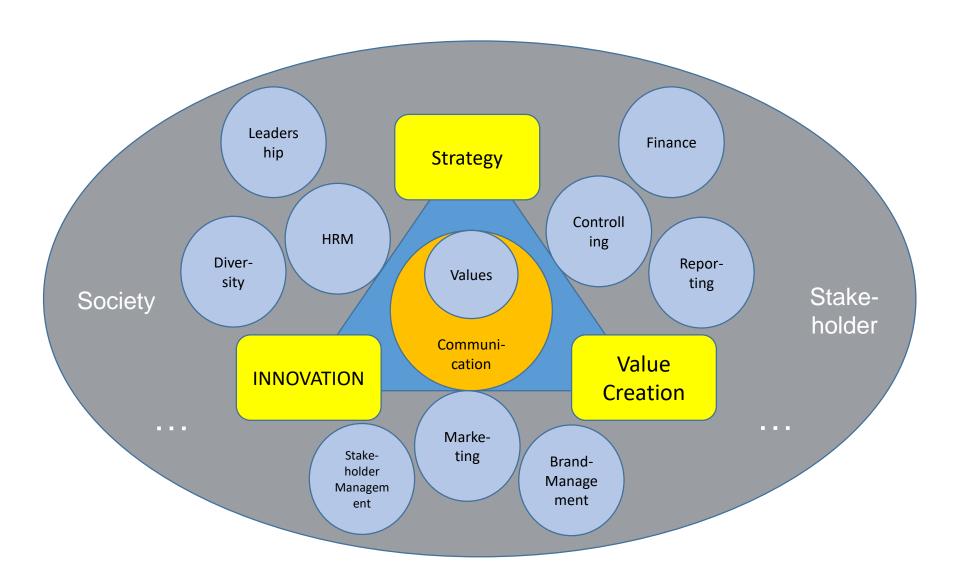

stainability is essential for Business success. More than 60% of top Manager say: "Sustainability contributes to profit" 81% of CEOs think: reputation in the field of sustainability is important for the customer decision

Sustainable business have up to 15% less capital costs



During the crises sustainable businesses lost only 43% market value, nonsustainable lost 50%

90% of all studies show a positive correlation between sustainability and profit

80% of all studies, show a positive influence of sustainability on the stock price

Non-sustainable businesses lost in average 1.9 billion Euro more during the financial crises



# **Current Business Models get under pressure**



# Integrative Growth through Sustainable Business



### Integration of Sustainability in Corporate Management



#### -VALUE CREATION-

Positive impact

Leadership/MAnagement

Compliance and Business Law

Product Development / Research and Development

Finance / HR / Controlling

Procurement

Production

Marketing

Sales

Customer Service INTEGRATIVE MANAGEMENT

becomes more important

-VALUE PROTECTION -

Avoid negative impact

# M3TRIX Modell for sustainable business transformation



Thinking the Present from the Future



#### Responsible Leadership in Rising Economies

23-25 October 2019, Bled, Slovenia





# WISE

World Institute for Sustainability and Ethics in Rising Economies

Contact: SCHMIDPETER@M3TRIX.DE