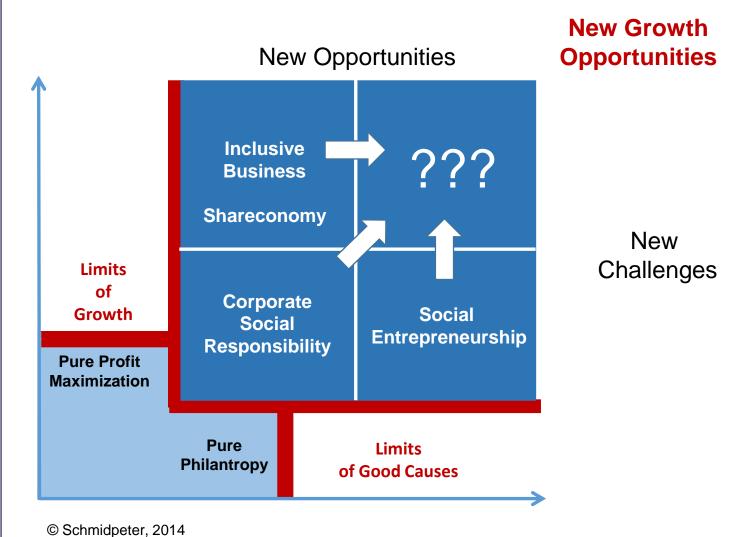

s
- NEW Management & Reporting Systems

93% of CEOs think: Sustainability is essential for Business success. More than 60% of top Manager say: "Sustainability contributes to profit" 81% of CEOs think: reputation in the field of sustainability is important for the customer decision

Sustainable business have up to 15% less capital costs



During the crises sustainable businesses lost only 43% market value, nonsustainable lost 50%

90% of all studies show a positive correlation between sustainability and profit

80% of all studies, show a positive influence of sustainability on the stock price

Non-sustainable businesses lost in average 1.9 billion Euro more during the financial crises



# **Current Business Models get under pressure**



# Integrative Growth through Sustainable Business



### Integration of Sustainability in Corporate Management



#### -VALUE CREATION-

Positive impact

Leadership/MAnagement

Compliance and Business Law

Product Development / Research and Development

Finance / HR / Controlling

Procurement

Production

Marketing

Sales

Customer Service INTEGRATIVE MANAGEMENT

becomes more important

-VALUE PROTECTION -

Avoid negative impact

# M3TRIX Modell for sustainable business transformation



Thinking the Present from the Future



#### Responsible Leadership in Rising Economies

23-25 October 2019, Bled, Slovenia





# WISE

World Institute for Sustainability and Ethics in Rising Economies

Contact: SCHMIDPETER@M3TRIX.DE