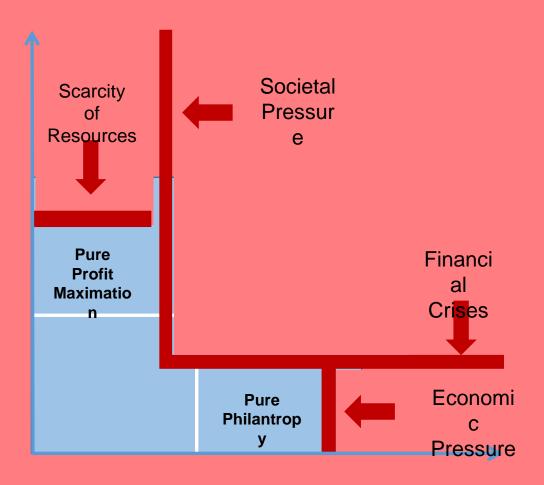

kets
- NEW Products and Services
- NEW Business Models
- NEW Management & Reporting Systems

93% of CEOs think: Sustainability is essential for Business success. More than 60% of top Manager say: "Sustainability contributes to profit" 81% of CEOs think: reputation in the field of sustainability is important for the customer decision

Sustainable business have up to 15% less capital costs



During the crises sustainable businesses lost only 43% market value, nonsustainable lost 50%

90% of all studies show a positive correlation between sustainability and profit

80% of all studies, show a positive influence of sustainability on the stock price

Non-sustainable businesses lost in average 1.9 billion Euro more during the financial crises



# **Current Business Models get under pressure**



# Integrative Growth through Sustainable Business



### Integration of Sustainability in Corporate Management



#### -VALUE CREATION-

Positive impact

Leadership/MAnagement

Compliance and Business Law

Product Development / Research and Development

Finance / HR / Controlling

Procurement

Production

Marketing

Sales

Customer Service INTEGRATIVE MANAGEMENT

becomes more important

-VALUE PROTECTION -

Avoid negative impact

# M3TRIX Modell for sustainable business transformation



Thinking the Present from the Future



#### Responsible Leadership in Rising Economies

23-25 October 2019, Bled, Slovenia





# WISE

World Institute for Sustainability and Ethics in Rising Economies

Contact: SCHMIDPETER@M3TRIX.DE