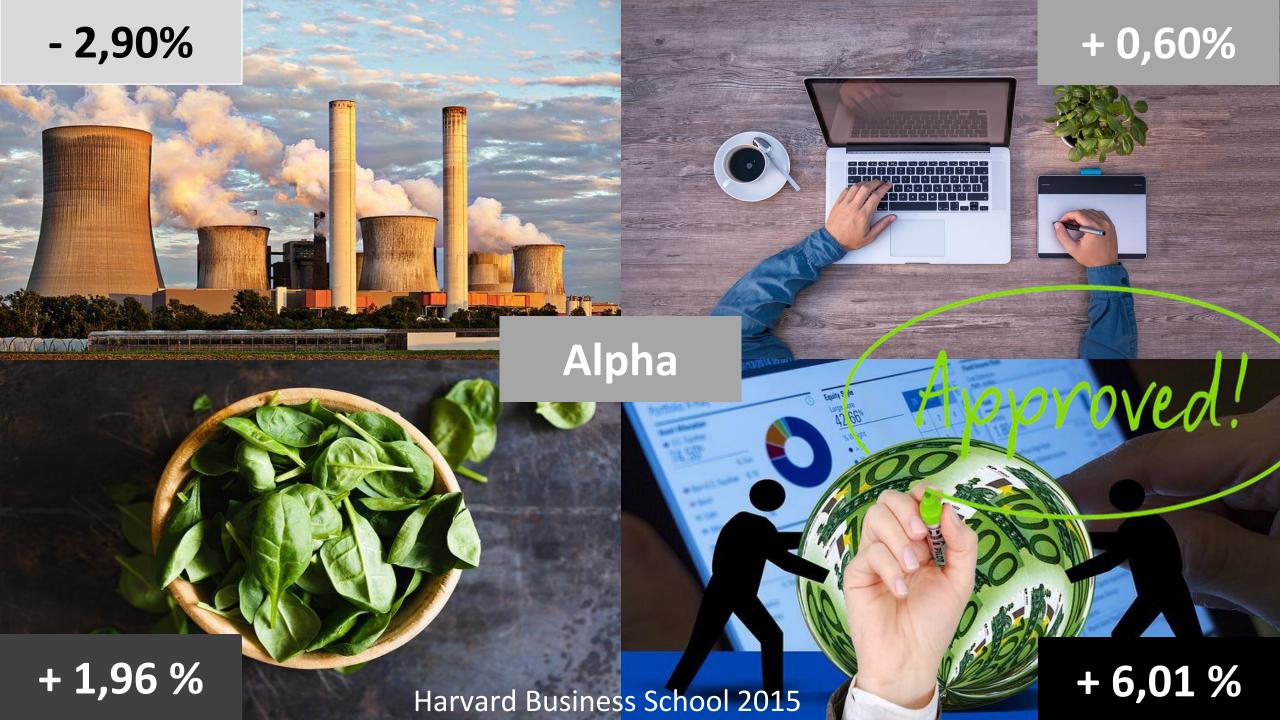

Sustainable business have up to 15% less capital costs

During the crises sustainable businesses lost only 43% market value, nonsustainable lost 50%

90% of all studies show a positive correlation between sustainability and profit

80% of all studies, show a positive influence of sustainability on the stock price

Non-sustainable businesses lost in average 1.9 billion Euro more during the financial crises