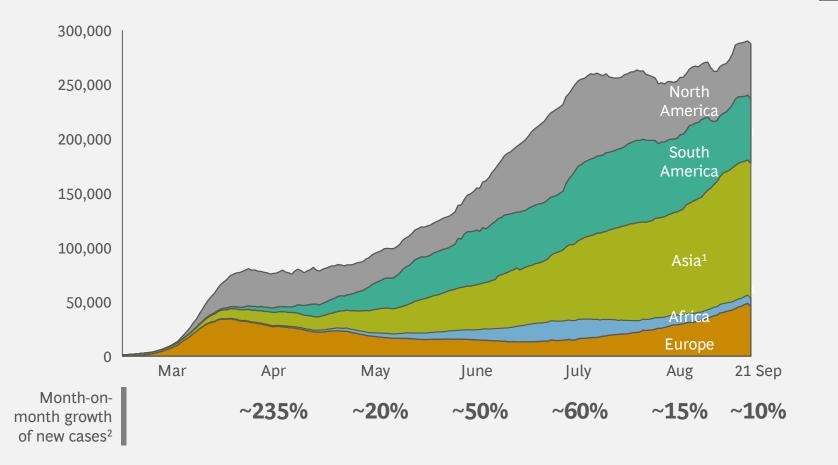

## Crisis continues to evolve

As of 21 Sep 2020

#### Daily new cases (7-day rolling average)

#### **31.2M** # of confirmed cases

8.9M (28%)

# of active cases(% of confirmed cases)

**964k** # of fatalities

1