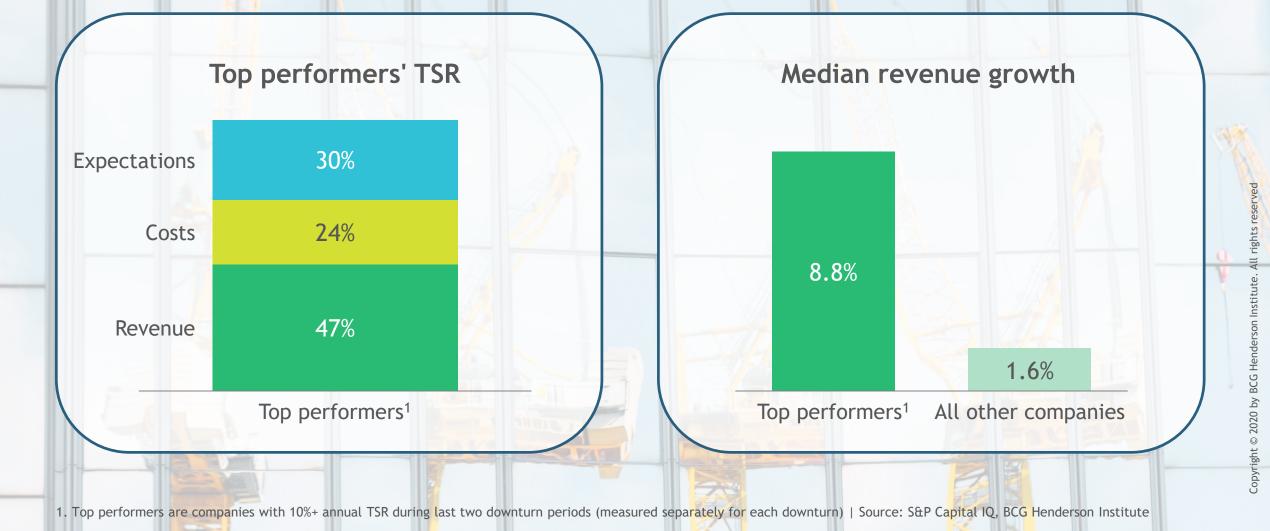

### **31.2M** # of confirmed cases

8.9M (28%)

# of active cases(% of confirmed cases)

**964k** # of fatalities

1



## Strategic thinking also needs to evolve





## Guiding intuitions

Prepare for lower performance

Sector single biggest determinant of impact
Worst time to grow or launch a new business

□ Its all about operational discipline

Eventually things will return back to normal



## Some firms thrive in downturns, across all industries



1. Average across last four U.S. downturns since 1986; based on performance compared to three-year pre-downturn baseline for U.S. companies with at least \$50M sales Note: Sectors based on GICS definitions | Source: S&P Compustat and Capital IQ, BCG Henderson Institute analysis



## Most of crisis outperformance due to growth, not costs





## Crises are key to long-run performance

Relative impact of crisis performance on long-term performance



6



## **Resilience** in action



7



## Airbnb's diverse portfolio ... enabled rapid adaptation

Escape lockdown

Remote work

BCG HENDERSON

BCG



## There will be no "return to normal"





#### **Black Death**

Ended feudalism and serfdom, Power shift to scarce labor resources

Power shift to scarce labor resources

#### World War II

Increased women's participation in workforce

Jet engine, pressurized aircraft cabins, helicopters, atomic technology, computers, synthetic rubber, rocketry, radar, penicillin, internet



Reshaped transportation and security policies

Airport security detectors, digital surveillance technology



#### SARS outbreak

Changed attitudes towar