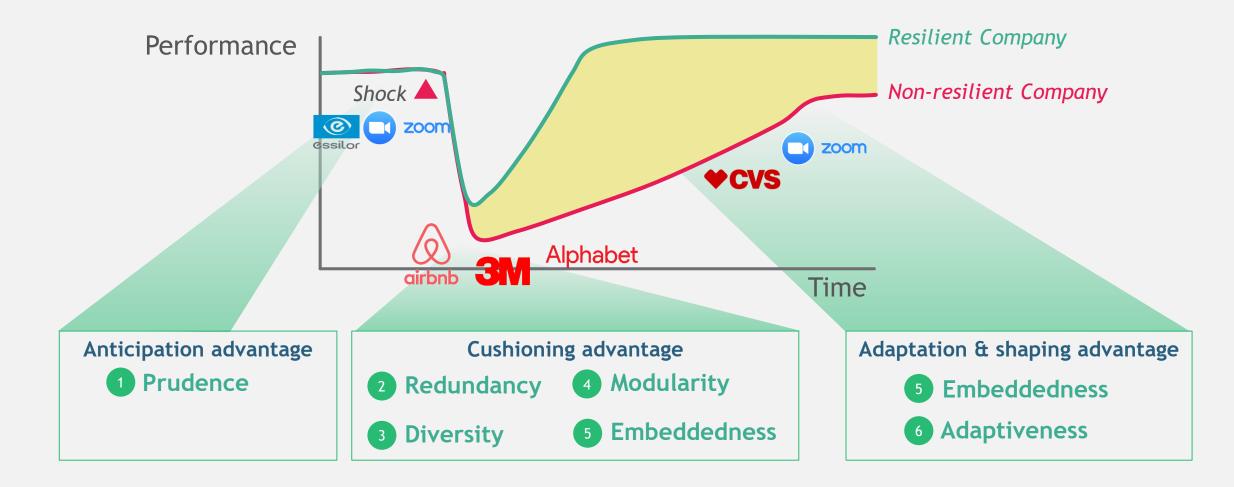

needs to evolve





## Guiding intuitions

Prepare for lower performance

Sector single biggest determinant of impact
Worst time to grow or launch a new business

□ Its all about operational discipline

Eventually things will return back to normal



## Some firms thrive in downturns, across all industries



1. Average across last four U.S. downturns since 1986; based on performance compared to three-year pre-downturn baseline for U.S. companies with at least \$50M sales Note: Sectors based on GICS definitions | Source: S&P Compustat and Capital IQ, BCG Henderson Institute analysis



## Most of crisis outperformance due to growth, not costs





## Crises are key to long-run performance

Relative impact of crisis performance on long-term performance



6



## **Resilience** in action



7



## Airbnb's diverse portfolio ... enabled rapid adaptation

Escape lockdown

Remote work

BCG HENDERSON

BCG



## There will be no "return to normal"





#### **Black Death**

Ended feudalism and serfdom, Power shift to scarce labor resources

Power shift to scarce labor resources

#### World War II

Increased women's participation in workforce

Jet engine, pressurized aircraft cabins, helicopters, atomic technology, computers, synthetic rubber, rocketry, radar, penicillin, internet



Reshaped transportation and security policies

Airport security detectors, digital surveillance technology



#### SARS outbreak

Changed attitudes toward shopping and consumption



**COVID** Crisis

???



# Role of imagination



#### Early sketch of Twitter, 2006

Source: Jack Dorsey on Flickr;