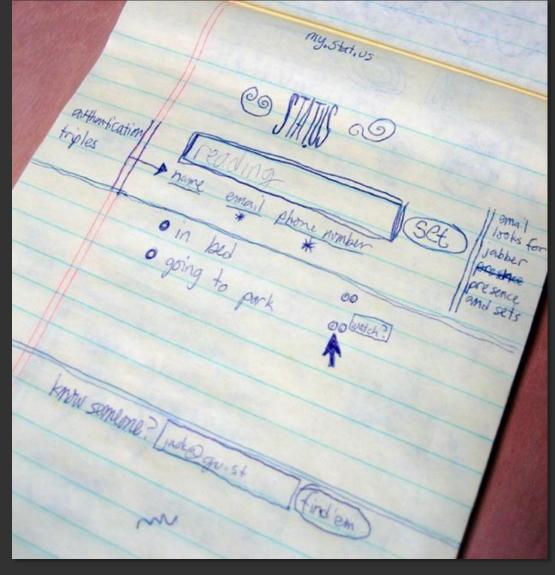

#### Early sketch of Twitter, 2006

Source: Jack Dorsey on Flickr; The Imagination Machine (Harvard Business Press, H1 2020); BCG Henderson Institute