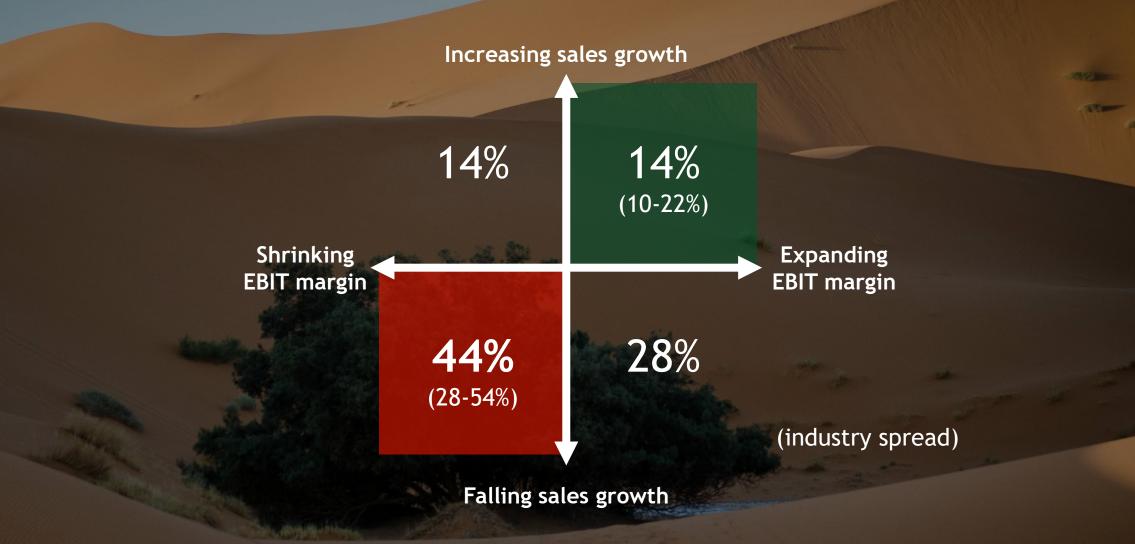

## Some firms thrive in downturns, across all industries

1. Average across last four U.S. downturns since 1986; based on performance compared to three-year pre-downturn baseline for U.S. companies with at least \$50M sales Note: Sectors based on GICS definitions | Source: S&P Compustat and Capital IQ, BCG Henderson Institute analysis