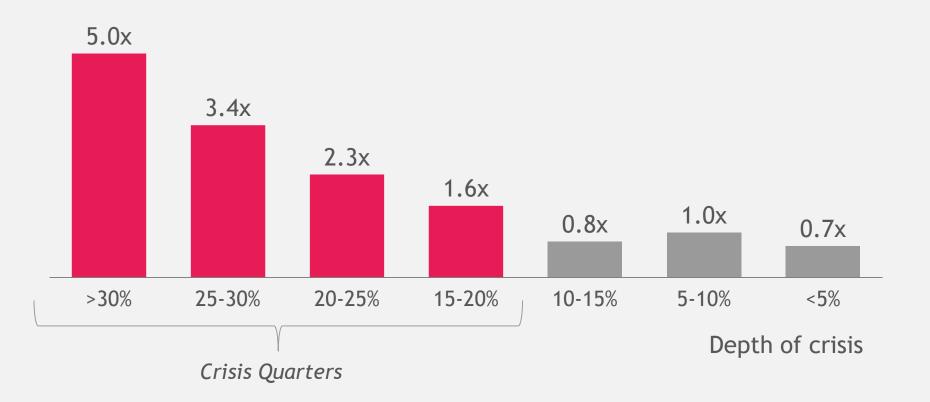

## Most of crisis outperformance due to growth, not costs

## Crises are key to long-run performance

Relative impact of crisis performance on long-term performance

6