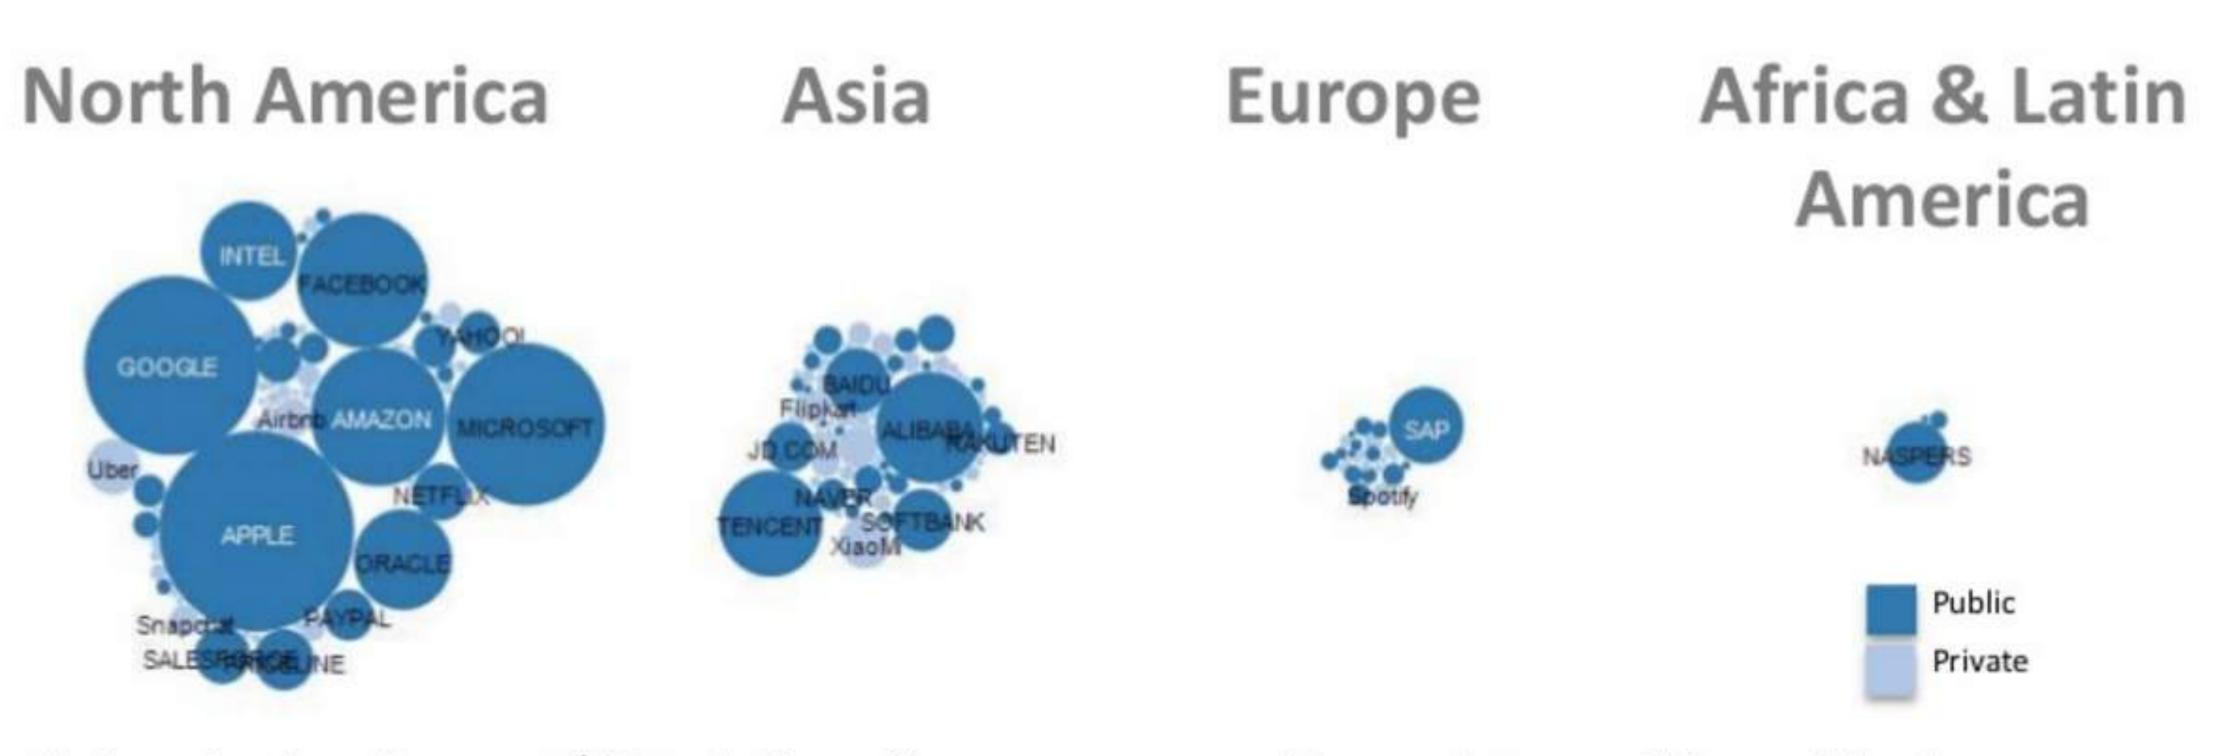

# THE PLATFORM ECONOMY IS UNBALANCED

North America has the most \$1B+ platform firms, as measured by market cap. China, with a large homogeneous market, is growing fast. Europe, with a more fragmented market, has less than ¼ the value of North America