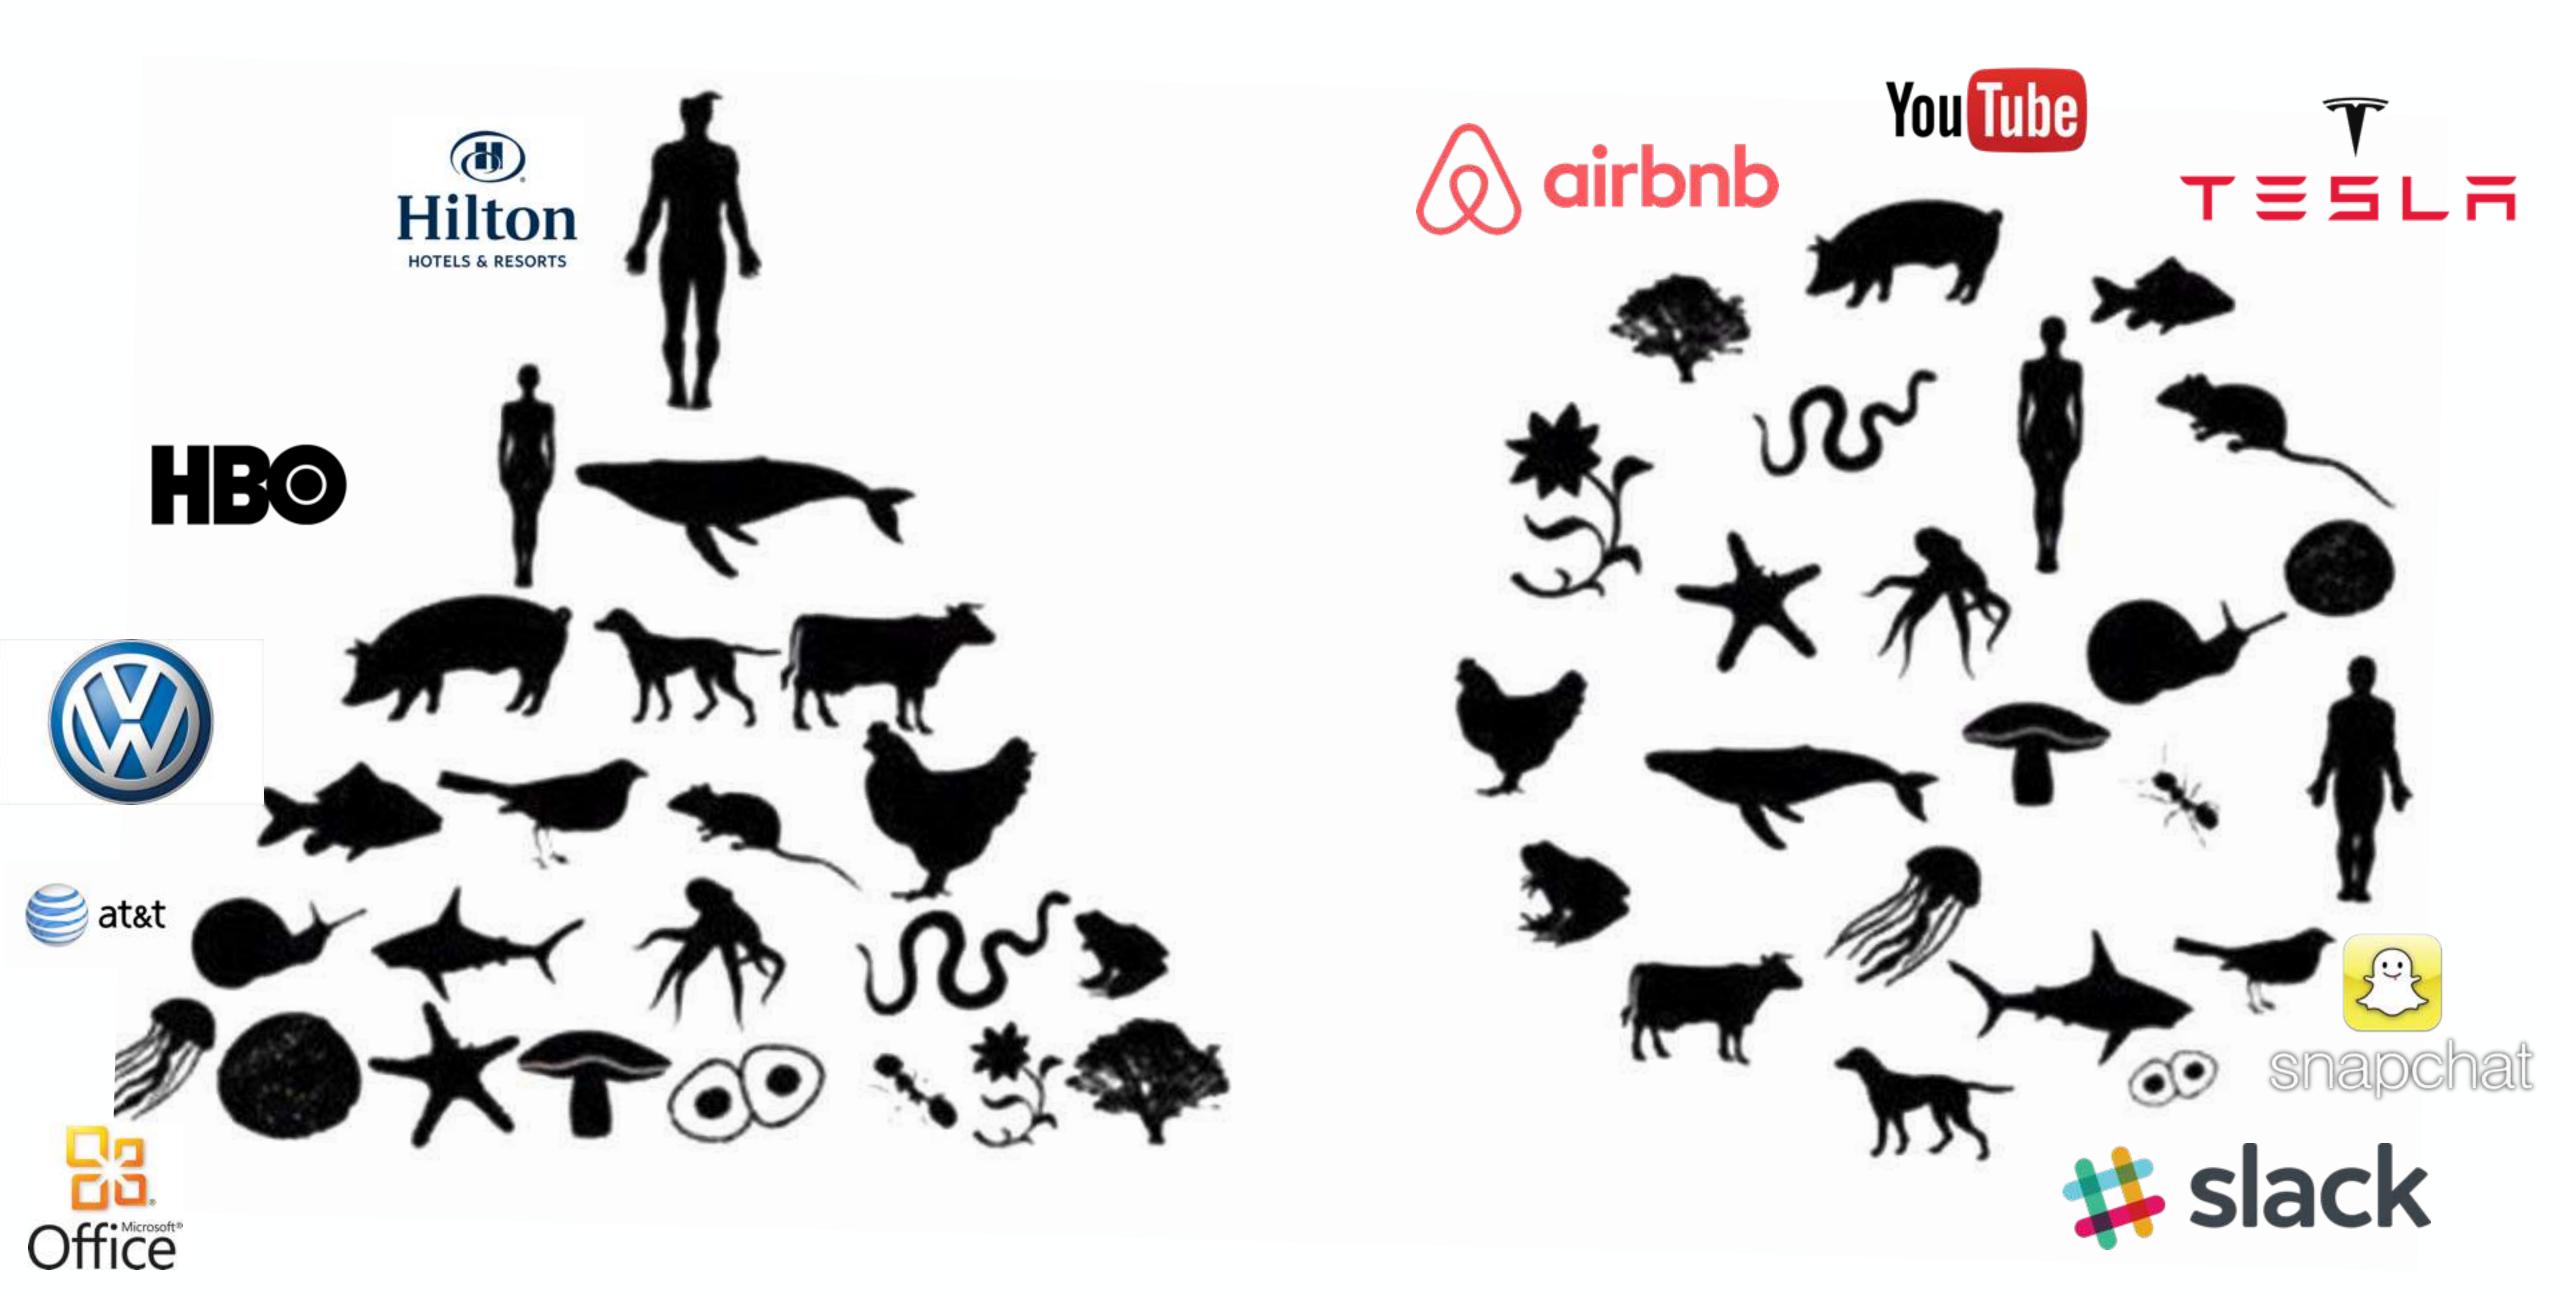

# THE PLATFORM ECONOMY IS UNBALANCED

North America has the most \$1B+ platform firms, as measured by market cap. China, with a large homogeneous market, is growing fast. Europe, with a more fragmented market, has less than ¼ the value of North America