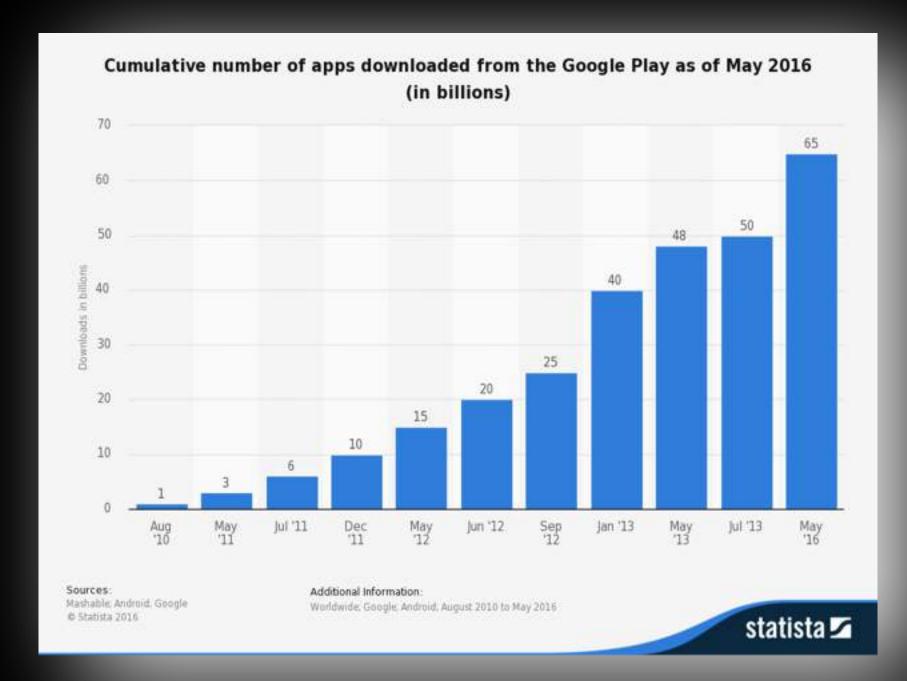

Rudy de Waele



















# Most change now happens

"gradually then suddenly"





# From Egosystems to Ecosystems and Platforms



# THE PLATFORM ECONOMY IS UNBALANCED



North America has the most \$1B+ platform firms, as measured by market cap. China, with a large homogeneous market, is growing fast. Europe, with a more fragmented market, has less than ¼ the value of North America

Learn v

Sign Up

Log in

# Why designers and engineers use 3D Hubs for rapid prototyping

#### **PI** Fast

Save time by 3D printing locally. Half of all orders are delivered within 24h.

# **1 Instant quotes**

Upload your files to get free instant quotes. Select a 3D printing service, choose a material and place your order within minutes.

# **Expertise**

Discuss your project directly with the 3D printer operator