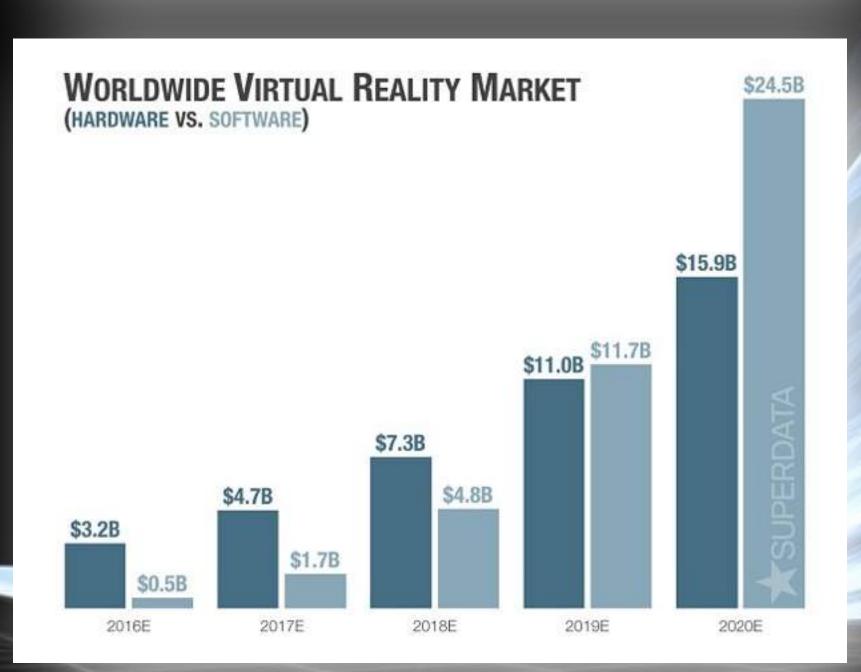

Rudy de Waele



















# Most change now happens

"gradually then suddenly"





# From Egosystems to Ecosystems and Platforms



# THE PLATFORM ECONOMY IS UNBALANCED



North America has the most \$1B+ platform firms, as measured by market cap. China, with a large homogeneous market, is growing fast. Europe, with a more fragmented market, has less than ¼ the value of North America

Learn v

Sign Up

Log in

# Why designers and engineers use 3D Hubs for rapid prototyping

#### **PI** Fast

Save time by 3D printing locally. Half of all orders are delivered within 24h.

# **1 Instant quotes**

Upload your files to get free instant quotes. Select a 3D printing service, choose a material and place your order within minutes.

# **Expertise**

Discuss your project directly with the 3D printer operator an