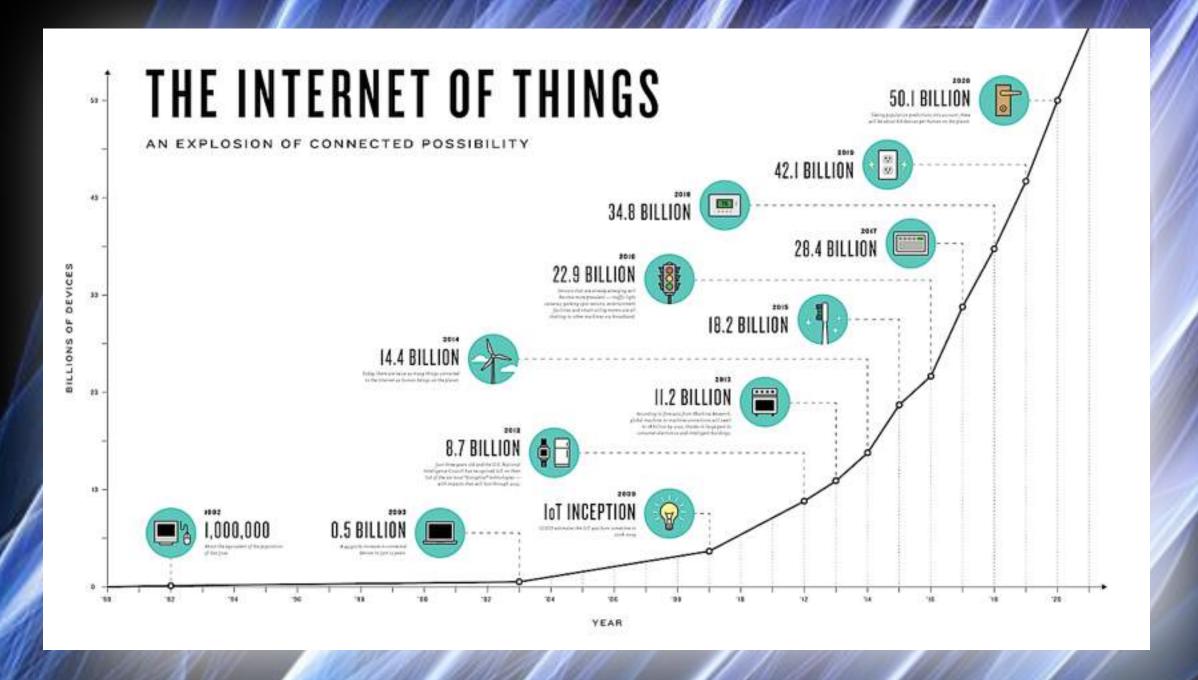

Rudy de Waele



















# Most change now happens

"gradually then suddenly"





# From Egosystems to Ecosystems and Platforms



# THE PLATFORM ECONOMY IS UNBALANCED



North America has the most \$1B+ platform firms, as measured by market cap. China, with a large homogeneous market, is growing fast. Europe, with a more fragmented market, has less than ¼ the value of North America

Learn v

Sign Up

Log in

# Why designers and engineers use 3D Hubs for rapid prototyping

#### **PI** Fast

Save time by 3D printing locally. Half of all orders are delivered within 24h.

# **1 Instant quotes**

Upload your files to get free instant quotes. Select a 3D printing service, choose a material and place your order within minutes.

# **Expertise**

Discuss your project directly with the 3D printer operator and