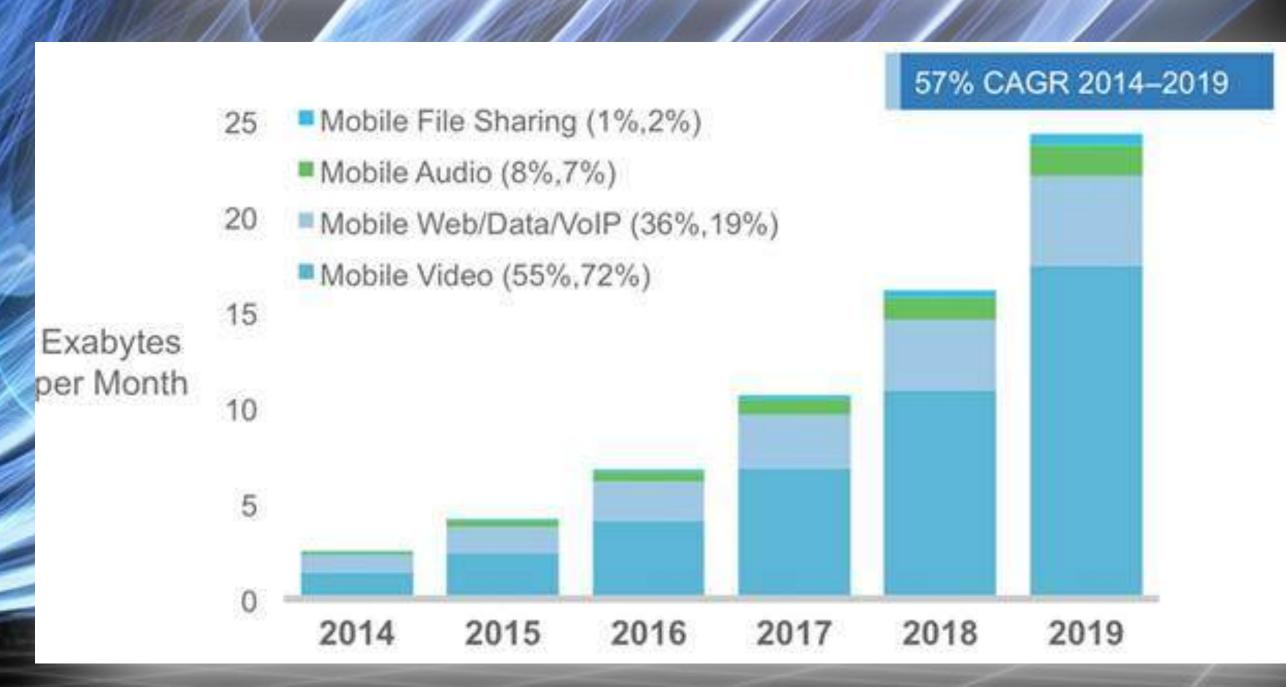

Rudy de Waele



















# Most change now happens

"gradually then suddenly"





# From Egosystems to Ecosystems and Platforms



# THE PLATFORM ECONOMY IS UNBALANCED



North America has the most \$1B+ platform firms, as measured by market cap. China, with a large homogeneous market, is growing fast. Europe, with a more fragmented market, has less than ¼ the value of North America

Learn v

Sign Up

Log in

# Why designers and engineers use 3D Hubs for rapid prototyping

#### **PI** Fast

Save time by 3D printing locally. Half of all orders are delivered within 24h.

# **1 Instant quotes**

Upload your files to get free instant quotes. Select a 3D printing service, choose a material and place your order within minutes.

# **Expertise**

Discuss your project directly with the 3D printer operator and be