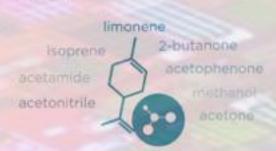

#### TO IMPROVE EARLY DIAGNOSIS

IN LUNG CANCER

EVERY TIME WE BREATHE OUT THERE ARE HUNDREDS OF CHEMICALS ON OUR BREATH.

SCIENTISTS HAVE ALREADY USED

SOME OF THESE CHEMICALS ARE 'TELL TALE' MARKERS OF DISEASE.

LARGE AND EXPENSIVE CHEMICALS ANALYZERS

TO FIND THE MARKERS OF LUNG CANCER.

**OWLSTONE HAS DEVELOPED** A CHEMICAL SENSOR ON A SILICON CHIP -100 TIMES CHEAPER AND 1000 TIMES SMALLER THAN EXISTING TECHNOLOGIES