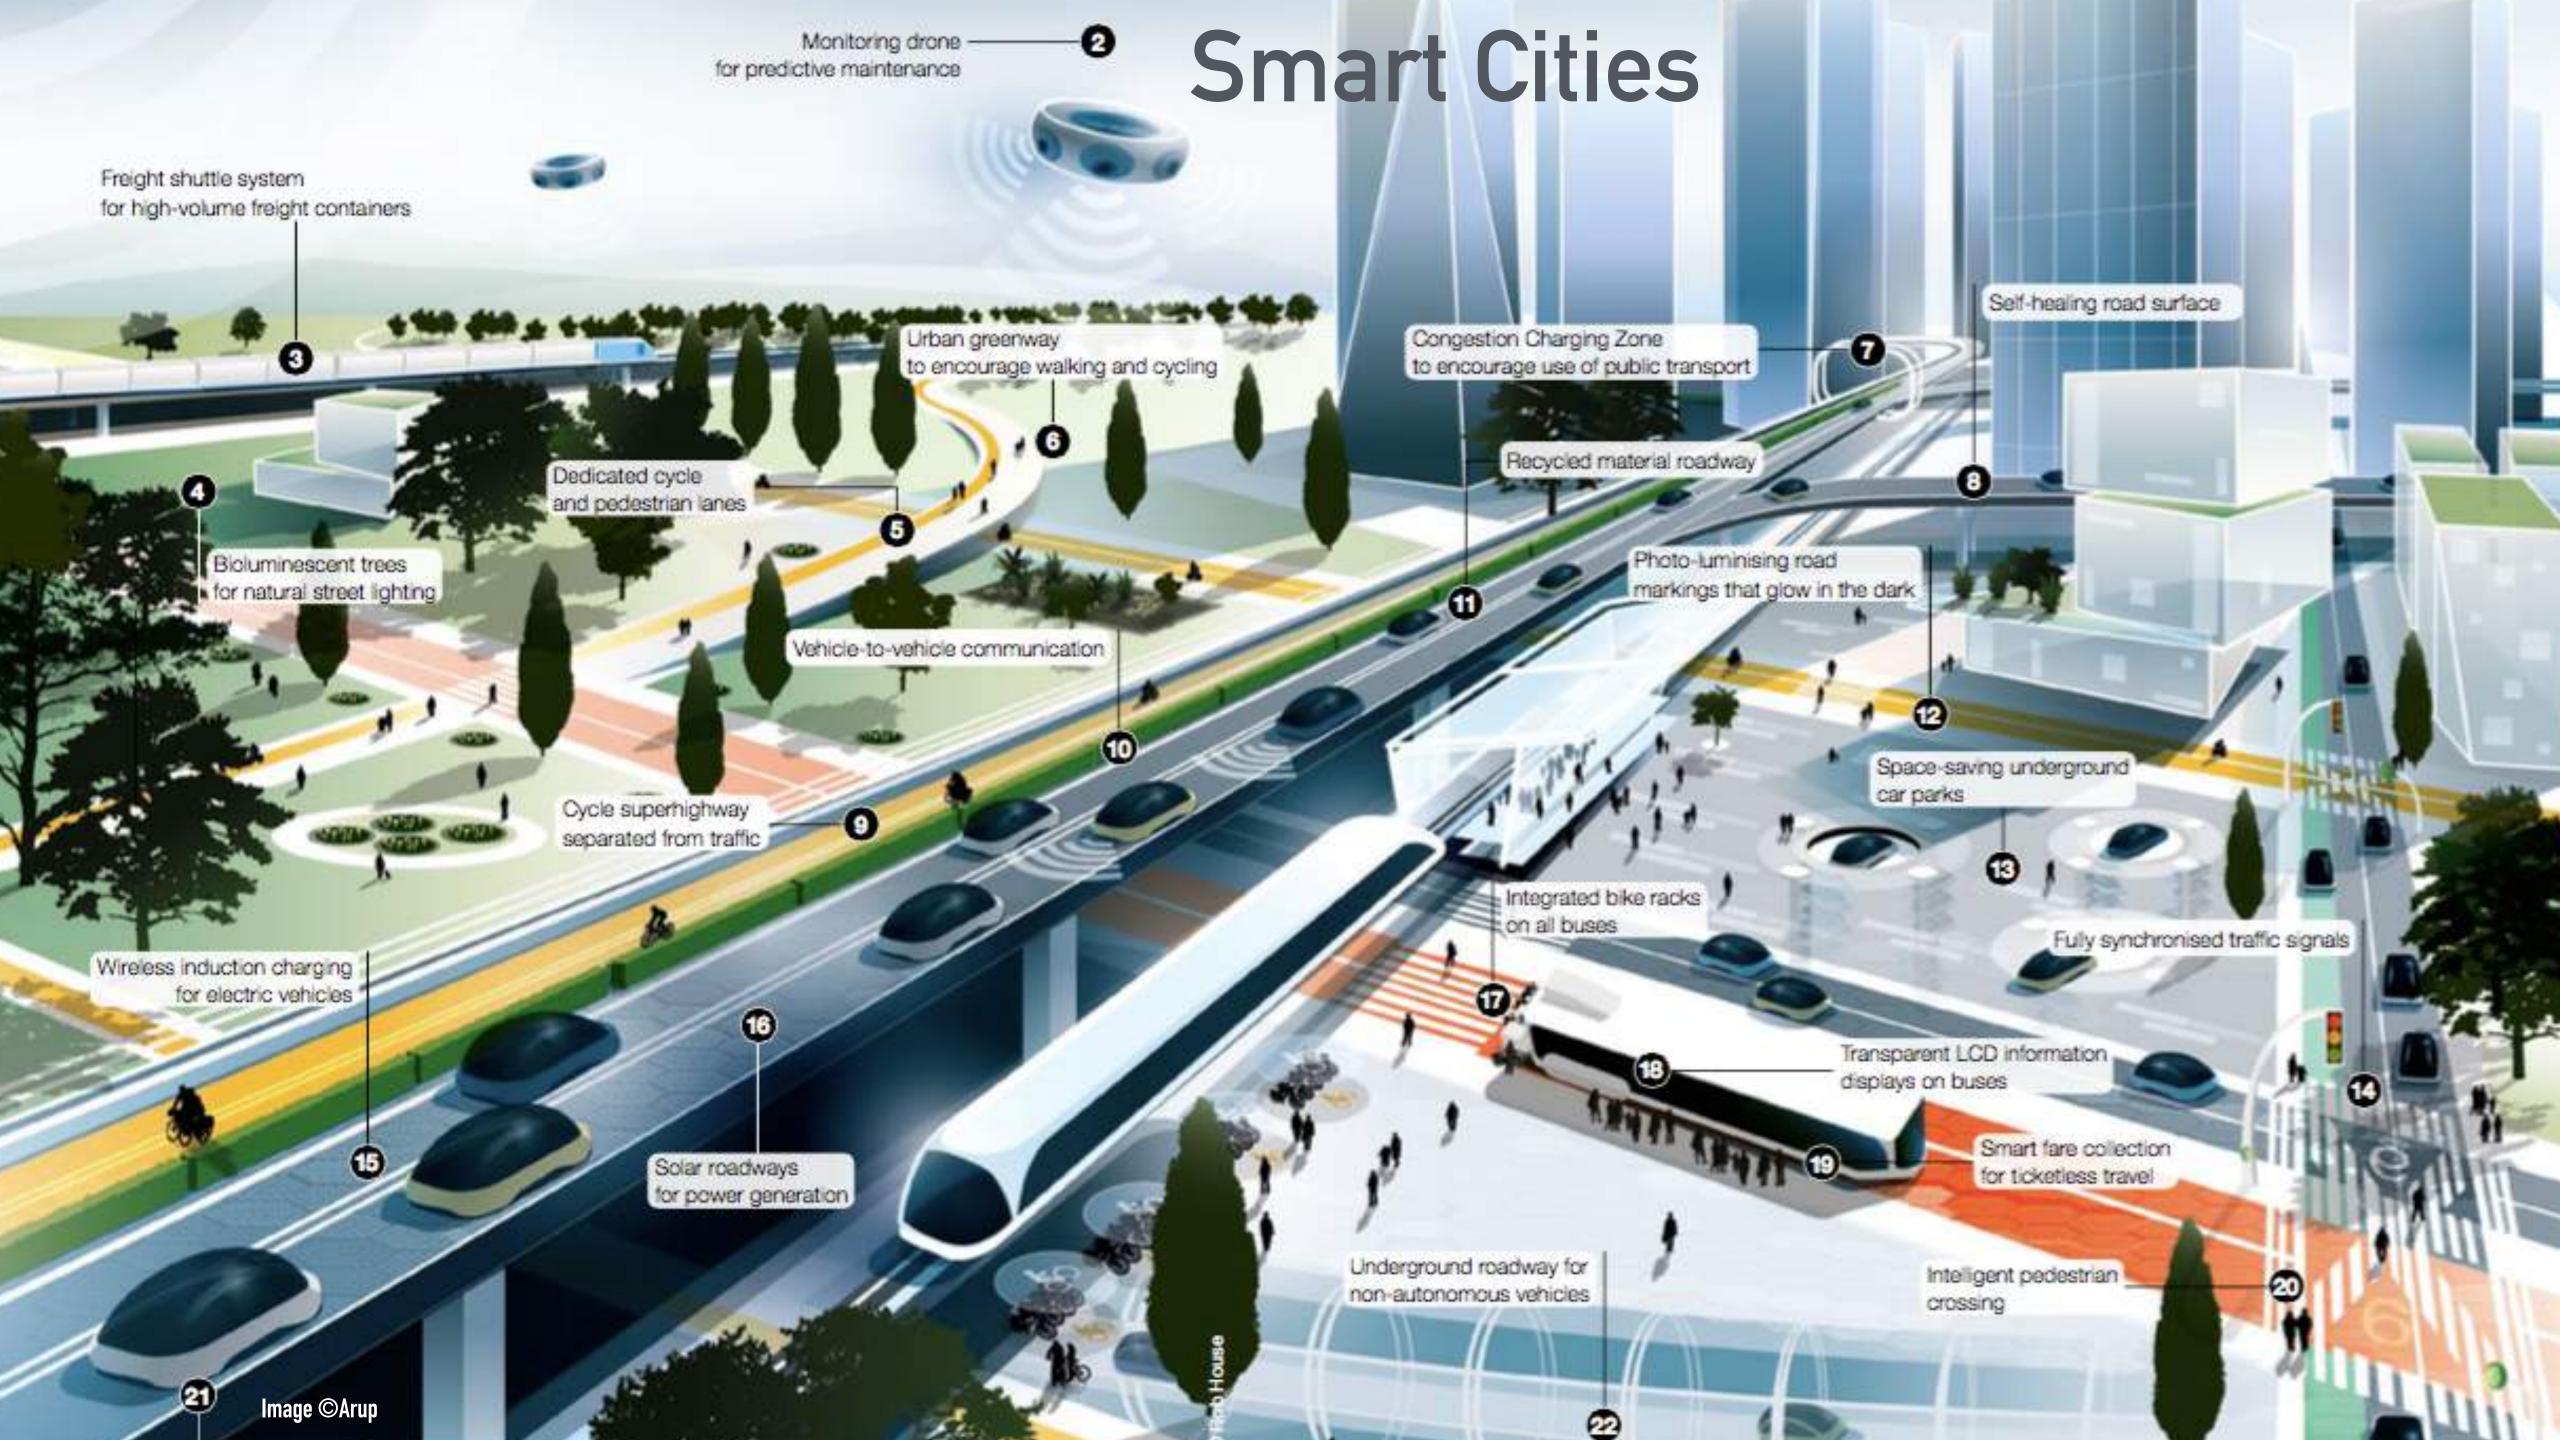

ORTUNATELY ONLY



PATIENTS ARE DETECTED AT STAGE I

THERE IS AN URGENT AND GROWING NEED

#### TO IMPROVE EARLY DIAGNOSIS

IN LUNG CANCER









EVERY TIME WE BREATHE OUT THERE ARE HUNDREDS OF CHEMICALS ON OUR BREATH.

SCIENTISTS HAVE ALREADY USED

SOME OF THESE CHEMICALS ARE 'TELL TALE' MARKERS OF DISEASE.













LARGE AND EXPENSIVE CHEMICALS ANALYZERS

TO FIND THE MARKERS OF LUNG CANCER.

**OWLSTONE HAS DEVELOPED** A CHEMICAL SENSOR ON A SILICON CHIP -100 TIMES CHEAPER AND 1000 TIMES SMALLER THAN EXISTING TECHNOLOGIES

OWLSTONE HAS BEEN ABLE TO TAKE THIS SILICON CHIP AND BUILD IT INTO A BREATHALYZER FOR LUNG CANCER

QUICK, NON-INVASIVE AND AND EASY TO USE, IT CAN BE USED IN A DOCTOR'S OFFICE TO HELP DETERMINE IF HIGH RISK PATIENTS SHOULD BE REFERRED FOR TESTING IN HOSPITAL.







#### **Smart World** Smart Roads Warning messages and diversions according to climate conditions and unexpected events like accidents or Electromagnetic Levels traffic jams. **Smartphones Detection** Detect iPhone and Android devices and in Measurement of the energy radiated **Smart Lighting** by cell stations and WiFi routers. general any device which works with Wifi or Control of CO, emissions of factories, pollution Bluetooth interfaces. Intelligent and weather adaptive lighting emitted by cars and toxic gases generated in in street lights. Traffic Congestion Perimeter Access Control Intelligent Shopping Monitoring of vehicles and pedestrian Access control to restricted areas and detection Forest Fire Detection Getting advices in the point of sale of people in non-authorized areas. af