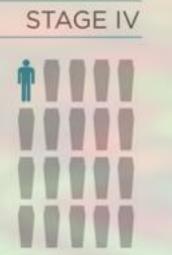

#### Improved outcomes

Health systems are able to measure treatment effectiveness and optimize therapies.

THIS YEAR LUNG CANCER WILL COST THE NHS INATIONAL HEALTH SERVICE 2.5 Billion

UNFORTUNATELY ONLY

PATIENTS ARE DETECTED AT STAGE I