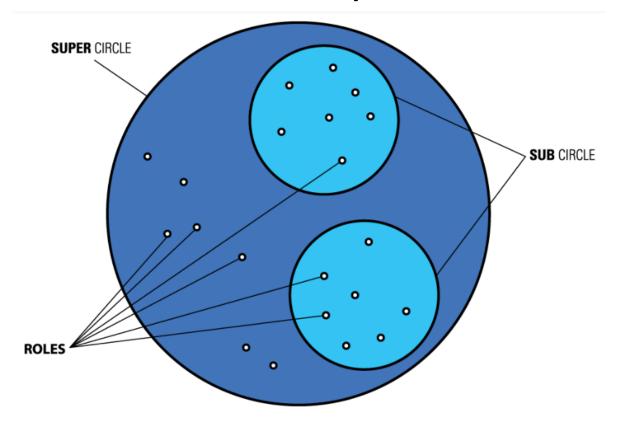

### Provoke thinking about future of work



How would those forces **change jobs** at our companies?

1. Meaningful Work

2. Employee Democracy

3. Deep Executive Collaboration

## 1. Meaningful Work



Gen Y / **Millennials** 

## VALUED JOB **FACTORS**

meaningful work 30%

high pay 28%

sense of

accomplishment 25%

## 1. Meaningful Work

#### GROWTH

GET SUPPORT
TOWARD EXPLORING
YOUR PERSONAL
INTEREST AND
GOALS

AT THIS COMPANY, YOU WILL...

IMPACT

MAKE CONCRETE

NEAR AND LONGTERM

IMPACT ON THE

WORLD

#### RELATIONSHIPS

WORK WITH AND HELP OTHERS WHO APPRECIATE YOU













## Holacracy





ENGINEERING TOMORROW



## 3. Deep Executive Collaboration













Corporate Leadership Council





















































- 4,000 employees and leaders
- 200 heads of HR
- over 300 organizations

### 3. Deep Executive Collaboration



**Individual** leadership

Network leadership

**Enterprise leadership** 



- 7% revenue increase
- & an additional 5% improvement through the contributions of other Enterprise Leaders

# 3. Deep Executive Collaboration





Lack of Control



Incomplete Information



Rewards Risk