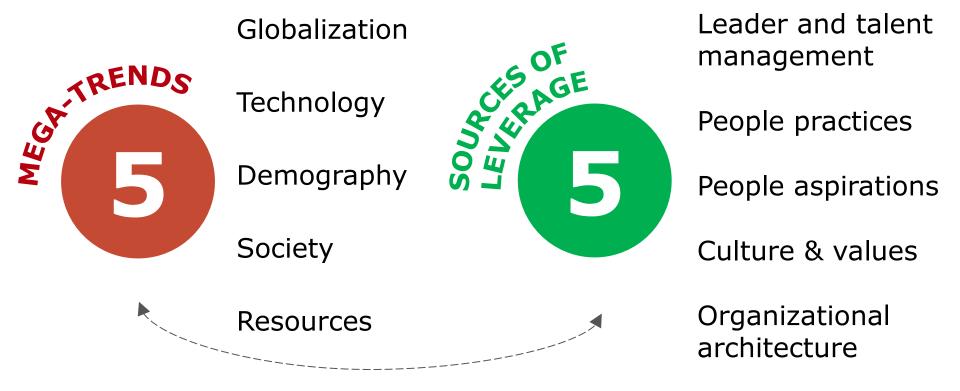

### Provoke thinking about future of work

How would those forces **change jobs** at our companies?

1. Meaningful Work

2. Employee Democracy

3. Deep Executive Collaboration