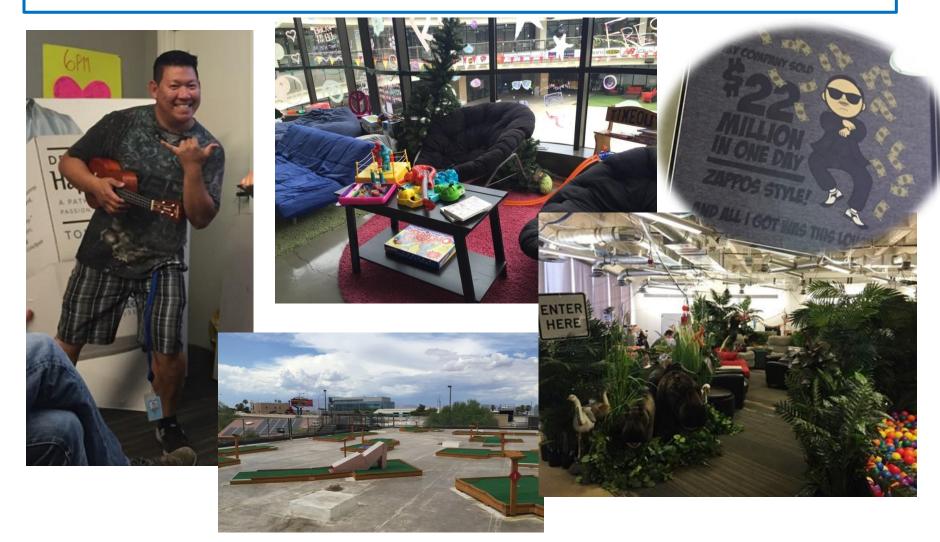

### Provoke thinking about future of work



How would those forces **change jobs** at our companies?

1. Meaningful Work

2. Employee Democracy

3. Deep Executive Collaboration

## 1. Meaningful Work



Gen Y / **Millennials** 

## VALUED JOB **FACTORS**

meaningful work 30%

high pay 28%

sense of

accomplishment 25%

## 1. Meaningful Work

#### GROWTH

GET SUPPORT
TOWARD EXPLORING
YOUR PERSONAL
INTEREST AND
GOALS

AT THIS COMPANY, YOU WILL...

IMPACT

MAKE CONCRETE

NEAR AND LONGTERM

IMPACT ON THE

WORLD

#### RELATIONSHIPS

WORK WITH AND HELP OTHERS WHO APPRECIATE YOU













## Holacracy





ENGINEERING TOMORROW



## 3. Deep Executive Collaboration













Corporate Leadership Council





















































- 4,000 employees and leaders
- 200 heads of HR
- over 300 organizations

### 3. Deep Executive Collaboration



**Individual** leadership

Network leadership

**Enterprise leadership** 



- 7% revenue increase
- & an additional 5% improvement through the contributions of other Enterprise Leaders

# 3. Deep Executive Collaboration





Lack of Control



Incomplete Information



Rewards Risk